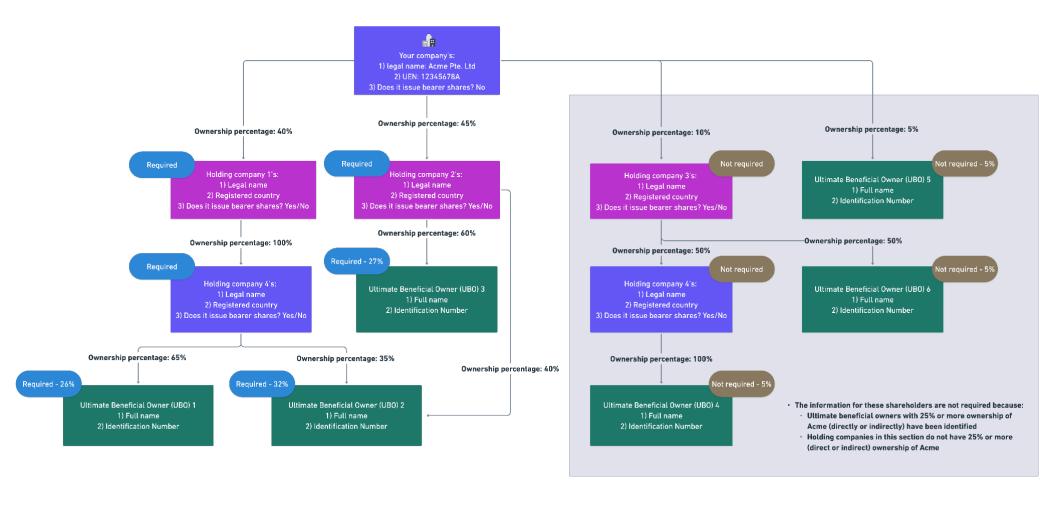

## Appendix 1: Ownership Diagram

Please see the <u>Acceptable verification documents</u> for the ownership diagram's detailed requirements.

You will also be required to submit some information for the verification of all ultimate beneficial owners.

[Sample ownership diagram]